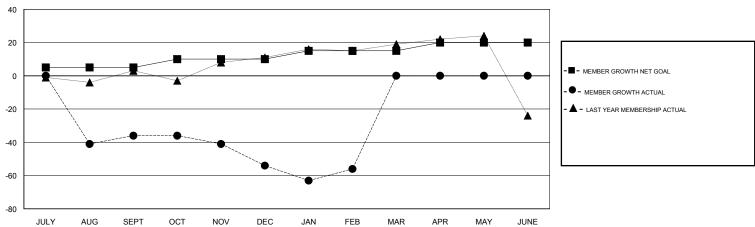

## GOALS AND ACTUAL MEMBERS CUMULATIVE

| DROPPED CLUBS: 0  DROPPED MEMBERS |     | 38 CLUBS OF 81 ADDED 1 OR MORE<br>NEW MEMBERS | GENDER DISTRIBUTION  MALE 1,701 (85.26%)  FEMALE 294 (14.74%)  Women Percentage Fiscal Year Goal: 16% |    |
|-----------------------------------|-----|-----------------------------------------------|-------------------------------------------------------------------------------------------------------|----|
| DECEASED                          | 10  | CLICK HERE FOR CUMULATIVE                     | TOTAL FAMILY UNIT MEMBERS                                                                             | 10 |
| CLUB CANCELLED                    | 0   | MEMBERSHIP DATA                               |                                                                                                       | _  |
| OTHER                             | 109 |                                               | FAMILY MEMBERS PAYING HALF DUES                                                                       | 5  |
| TOTAL                             | 119 |                                               |                                                                                                       |    |